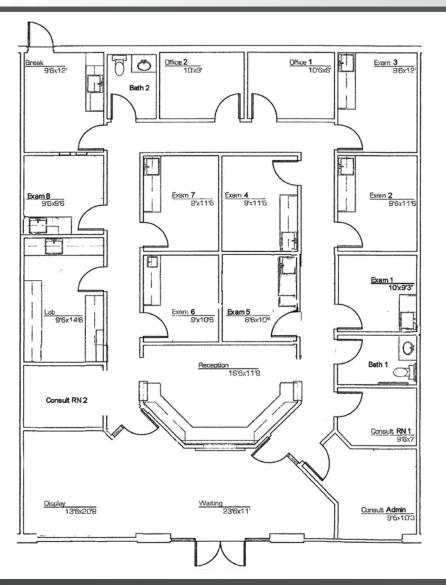

### **Spec Suite For Lease**

- Frontage on University Drive Parking Ratio: 6/1,000 SF

Loop 202 and Loop 101

## Spec Suite For Lease